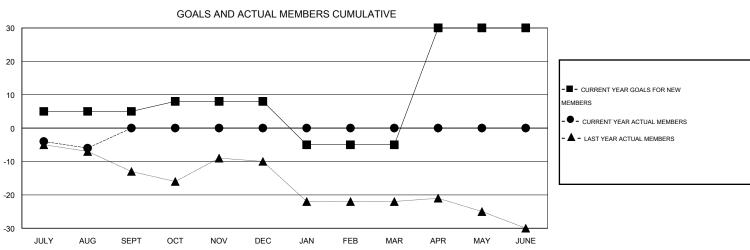

## LOCATION PENNSYLVANIA

GMT CA 1

|               |                  | Clubs             |                  |                  | Members RESULTS FOR 2016-2017 |                    |                                     |                    |                  |  |
|---------------|------------------|-------------------|------------------|------------------|-------------------------------|--------------------|-------------------------------------|--------------------|------------------|--|
|               | RESUL            | LTS FOR 2016-2017 | •                |                  |                               |                    |                                     |                    |                  |  |
| QUARTER       | NEW CLUB<br>GOAL | NEW CLUBS         | DROPPED<br>CLUBS | NET<br>GAIN/LOSS | QUARTER                       | NEW MEMBER<br>GOAL | CHARTER AND<br>NEW MEMBERS<br>ADDED | DROPPED<br>MEMBERS | NET<br>GAIN/LOSS |  |
| JULY/AUG/SEPT | 0                | 0                 | 0                | 0                | JULY/AUG/SEPT                 | 5                  | 4                                   | 10                 | -6               |  |
| OCT/NOV/DEC   | 0                | 0                 | 0                | 0                | OCT/NOV/DEC                   | 3                  | 0                                   | 0                  | 0                |  |
| JAN/FEB/MAR   | 0                | 0                 | 0                | 0                | JAN/FEB/MAR                   | -13                | 0                                   | 0                  | 0                |  |
| APR/MAY/JUNE  | 1                | 0                 | 0                | 0                | APR/MAY/JUNE                  | 35                 | 0                                   | 0                  | 0                |  |